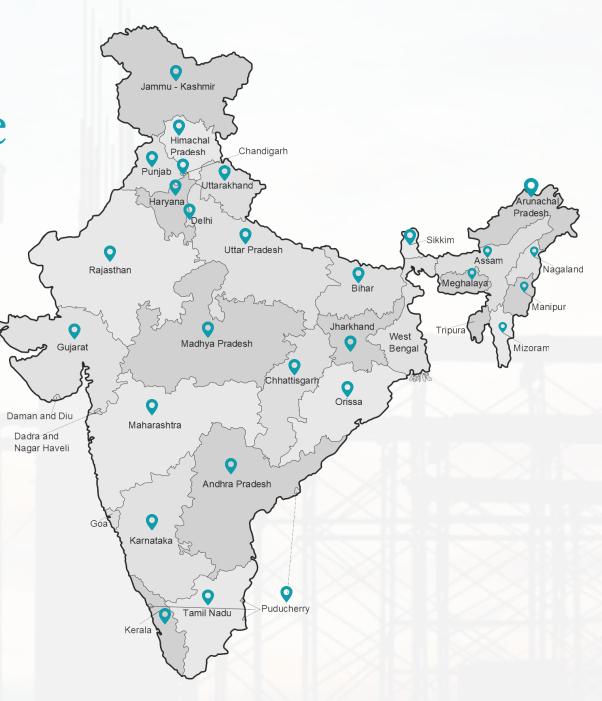

\* Rural Skill Enchancement Training Institute, Dehradun

#### Interior Projects



Air India

SIS-Prosegur

HCL

Corporate Houses ❖ Development Of Cms, Aasl, Office S At Gsd Complex, Terminal – T-1,IGI Airport, New Delhi.

Project Cost Rs. 190 Cr. (\$ 28 Million) ❖ INDO-SPANISH Project for setting up Cash Handling Unit and Vault set

\* Airport Operation Control Centre, IGI, New Delhi

\* Raychem RPG, SIS India Ltd, PGCIL, HSIIDC, FAI and Others





## Mass N Void Design Consultants

Surging ahead by creating possibilities

Riding on experience and expertise Mass N Void Design Consultants is constantly moving ahead exploring exciting possibilities in its top-notch offerings and services and keeping precision in meeting its client's demands.







We've a thriving Nationwide presence